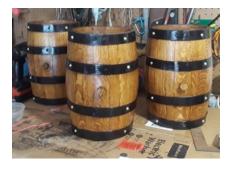

That completed, I added a wine barrel to cover the galvanized gas tank that the farmer had moved into the pickup bed.

That is when I got the brilliant idea to add a stack of whiskey barrels to really finish her off. You can find anything on E-bay!

#### THE FLIVVER FLASH

I really wanted to accentuate the brass on the car, so I finished the barrels by painting the hoops black and used brass screws and finishing washers for the final look.

I made a mount from oak 1X4's with brass rods from ceiling fan down rods.