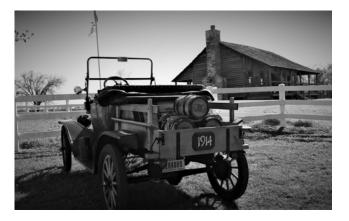

#### THE 'WHISKEY WAGON'

By Peter Adey

These time machines have deep roots. My 1914 Model T Runabout was owned for decades by a farmer in Nebraska. The story goes that he converted it into a pickup for use on the farm. Being that Nebraska is corn country, and this was the 1920's after all, I figured there must have been some good old fashioned corn whiskey flowing at some time in her past life! So, I decided to honor her past. The bed needed some new maple boards and lots of refinishing. She was painted green somewhere along the way, and I touched all that up too.

That completed, I added a wine barrel to cover the galvanized gas tank that the farmer had moved into the pickup bed.

That is when I got the brilliant idea to add a stack of whiskey barrels to really finish her off. You can find anything on E-bay!