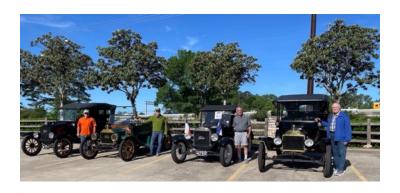

Great food and great friends at the table for breakfast. Left to right: Steve Havemann, Bill Severn, Mike Schlitzkus, Peter Adey and Denny Irvine. T men to the core!

After breakfast and conversation, it was outside to line up the Ts and snap a photo.