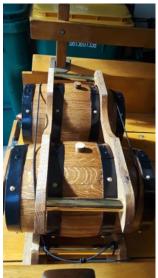

#### THE FLIVVER FLASH

I really wanted to accentuate the brass on the car, so I finished the barrels by painting the hoops black and used brass screws and finishing washers for the final look.

I made a mount from oak 1X4's with brass rods from ceiling fan down rods.