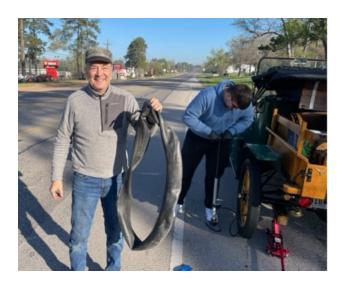

From north of Conroe, Denny Irvine would drive his '26 T Pickup. From south of the Whistle Stop, Steve Havemann was going to bring his beautiful '22 Touring, and I would drive my '16 Touring.

Then I got to thinking about the Willis tour a year earlier. I'm sure you remember the "Blow Out Willis" tour with Peter Adey's 1914 Whiskey Wagon. Here is a photo from that tour showing Peters 'blow out'.

Editor's Note: See Peters article on page 2 for the origin of Bills nickname the 'Whiskey Wagon'.

On Friday morning, Peter and I met at a local gas station, and off we went. We stayed on the I-45 service road going north to the Whistle Stop Café. Peter's pickup got a lot of attention on the way north.