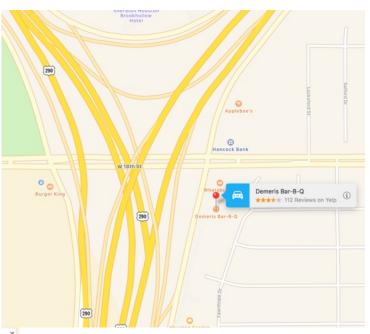

#### **CLUB MEETING MONTHLY SCHEDULE**

- May 8<sup>th</sup> 7:00pm Zoom virtual meeting only
- June 12<sup>th</sup> 7:30pm Face to Face at LifeBrook Church with Zoom and Demeris BBQ

Dine with Friends at

Demeris BBQ at 6:00 P.M.

located at

1702 West Loop North, Suite A, Houston, TX 77008

Then attend the Space City T's Meeting at 7:30 P.M. Place:

Lifebrook Church 1822 West 18th Street in the Heights

> Website: <a href="www.spacecityts.org">www.spacecityts.org</a> Email: modelt@spacecityts.org

#### **Directions to Demeris BBQ**

From the east or west on I-10 or the south side of downtown, take the I-610 West Loop North and get off at the 18th Street Exit. Demeris BBQ will be immediately on the right after Houston Garden Nursery.

From the west on Highway 290, exit at Mangum and turn right to 18th Street. At 18th, turn left, cross under West Loop and turn into the Whataburger parking lot on the right. Proceed to Demeris BBQ after the Whataburger.

From the north on I-45, take the 610 North Loop West around to the I-610 West Loop South to the Hempstead Highway exit. Make a U-turn under I-610 and proceed north on the frontage road to just before 18th Street, Demeris BBQ will be on your right after Houston Garden Center.