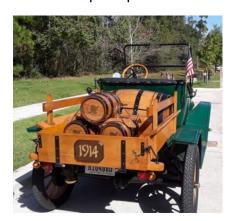

From north of Conroe, Denny Irvine would drive his '26 T Pickup. From south of the Whistle Stop, Steve Havemann was going to bring his beautiful '22 Touring, and I would drive my '16 Touring.

Then I got to thinking about the Willis tour a year earlier. I'm sure you remember the "Blow Out Willis" tour with Peter Adey's 1914 Whiskey Wagon. Here is a photo from that tour showing Peters 'blow out'.

#### THE 'WHISKEY WAGON'

By Peter Adey

These time machines have deep roots. My 1914 Model T Runabout was owned for decades by a farmer in Nebraska. The story goes that he converted it into a pickup for use on the farm. Being that Nebraska is corn country, and this was the 1920's after all, I figured there must have been some good old fashioned corn whiskey flowing at some time in her past life! So, I decided to honor her past. The bed needed some new maple boards and lots of refinishing. She was painted green somewhere along the way, and I touched all that up too.

That completed, I added a wine barrel to cover the galvanized gas tank that the farmer had moved into the pickup bed.

That is when I got the brilliant idea to add a stack of whiskey barrels to really finish her off. You can find anything on E-bay!

#### THE FLIVVER FLASH

I really wanted to accentuate the brass on the car, so I finished the barrels by painting the hoops black and used brass screws and finishing washers for the final look.

I made a mount from oak 1X4's with brass rods from ceiling fan down rods.

To pay homage to my misspent youth I added Grateful Dead detailing to the barrels.

Bill Severn gets credited at naming her the Whiskey Wagon – fitting for sure.

At the April 2024 Space City Ts of Houston, TX monthly meeting, Dave Lucas received the coveted 'President's Gavel Award' from David Carter for his distinguished service as club President from 2018 to 2023.