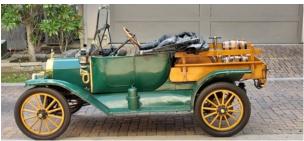

#### THE 'WHISKEY WAGON'

By Peter Adey

These time machines have deep roots. My 1914 Model T Runabout was owned for decades by a farmer in Nebraska. The story goes that he converted it into a pickup for use on the farm. Being that Nebraska is corn country, and this was the 1920's after all, I figured there must have been some good old fashioned corn whiskey flowing at some time in her past life! So, I decided to honor her past. The bed needed some new maple boards and lots of refinishing. She was painted green somewhere along the way, and I touched all that up too.

That completed, I added a wine barrel to cover the galvanized gas tank that the farmer had moved into the pickup bed.

That is when I got the brilliant idea to add a stack of whiskey barrels to really finish her off. You can find anything on E-bay!

#### THE FLIVVER FLASH

I really wanted to accentuate the brass on the car, so I finished the barrels by painting the hoops black and used brass screws and finishing washers for the final look.

I made a mount from oak 1X4's with brass rods from ceiling fan down rods.

To pay homage to my misspent youth I added Grateful Dead detailing to the barrels.

Bill Severn gets credited at naming her the Whiskey Wagon – fitting for sure.

At the April 2024 Space City Ts of Houston, TX monthly meeting, Dave Lucas received the coveted 'President's Gavel Award' from David Carter for his distinguished service as club President from 2018 to 2023.