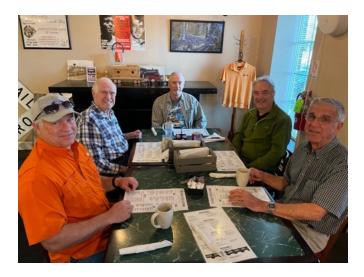

Great food and great friends at the table for breakfast. Left to right: Steve Havemann, Bill Severn, Mike Schlitzkus, Peter Adey and Denny Irvine. T men to the core!

After breakfast and conversation, it was outside to line up the Ts and snap a photo.