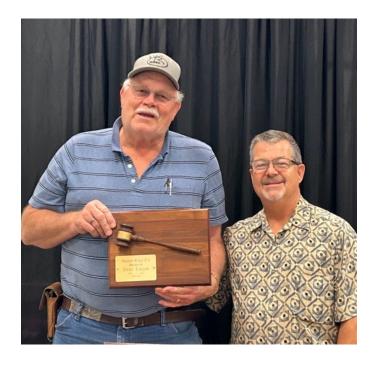

To pay homage to my misspent youth I added Grateful Dead detailing to the barrels.

Bill Severn gets credited at naming her the Whiskey Wagon – fitting for sure.

At the April 2024 Space City Ts of Houston, TX monthly meeting, Dave Lucas received the coveted 'President's Gavel Award' from David Carter for his distinguished service as club President from 2018 to 2023.