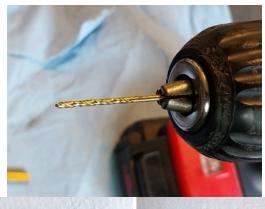

# SOLUTION TO THE STUCK NEEDLE SYNDROME

By Alan Fairclough & Stephanie Oehrlein

My 1926 Tudor, *Pretty Boy Floyd*, has been suffering from carburetor woes for quite a while. It runs out of fuel, and when I took the carb off and took it apart, it was apparent the fuel metering valve was stuck solid. I ordered a kit from Lang's, but the new style fuel kit was back ordered.

I got the old-style rubber tipped needle and socket kit instead. My existing new style ball valve socket was stuck solid with dirt and rust, with no way of taking it apart, so I was down to the only available option. The old-style needle was also sticking in the closed position, and it would take a few gentle taps with my hammer to dislodge the pin and get fuel flowing again.

I decided I would improve on the NH carb for my T by adding a bail.

I took the existing needle and carefully drilled a 1/16" hole in the lower end of the needle body. I then made a wire bail to hang below the needle. The stirrup of the bail is hooked below the tang on the float, so when the float drops down as the fuel level gets lower, it pulls the needle down off the seat and prevents it from sticking. The bail is thin steel wire and small enough to not affect the movement of the needle and close enough, so that the engine does not run out of gas before the float pulls the needle down.