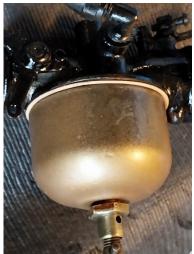

# SOLUTION TO THE STUCK NEEDLE SYNDROME

By Alan Fairclough & Stephanie Oehrlein

My 1926 Tudor, *Pretty Boy Floyd*, has been suffering from carburetor woes for quite a while. It runs out of fuel, and when I took the carb off and took it apart, it was apparent the fuel metering valve was stuck solid. I ordered a kit from Lang's, but the new style fuel kit was back ordered.

I got the old-style rubber tipped needle and socket kit instead. My existing new style ball valve socket was stuck solid with dirt and rust, with no way of taking it apart, so I was down to the only available option. The old-style needle was also sticking in the closed position, and it would take a few gentle taps with my hammer to dislodge the pin and get fuel flowing again.

Normal as it may seem to be using a hammer to get my old car running on the side of the road every quarter of a mile, it is a nuisance. A solution was required.

The Flivver Flash newsletter is published by the Space City Ts of Houston, Texas to keep the Ford Model T membership and similar organizations aware of club activities and articles of interest to the Model T family. Permission is given to copy the contents, with proper credit, unless otherwise restricted or specified.