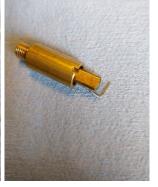

I decided I would improve on the NH carb for my T by adding a bail.

I took the existing needle and carefully drilled a 1/16" hole in the lower end of the needle body. I then made a wire bail to hang below the needle. The stirrup of the bail is hooked below the tang on the float, so when the float drops down as the fuel level gets lower, it pulls the needle down off the seat and prevents it from sticking. The bail is thin steel wire and small enough to not affect the movement of the needle and close enough, so that the engine does not run out of gas before the float pulls the needle down.