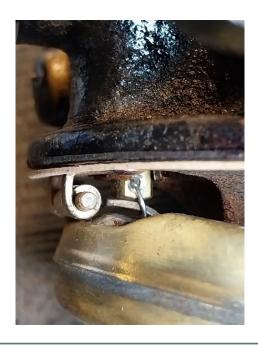

I decided I would improve on the NH carb for my T by adding a bail.

I took the existing needle and carefully drilled a 1/16" hole in the lower end of the needle body. I then made a wire bail to hang below the needle. The stirrup of the bail is hooked below the tang on the float, so when the float drops down as the fuel level gets lower, it pulls the needle down off the seat and prevents it from sticking. The bail is thin steel wire and small enough to not affect the movement of the needle and close enough, so that the engine does not run out of gas before the float pulls the needle down.

#### THE FLIVVER FLASH

The first test was a dry test. Before the repair: I held the carb upside down and blew through the fuel inlet, and the needle was seated, no air flow. I turned the carb right side up and repeated the test, and the needle remained stuck. Tapping the carb upside down with a hammer managed to dislodge the needle and allow flow.