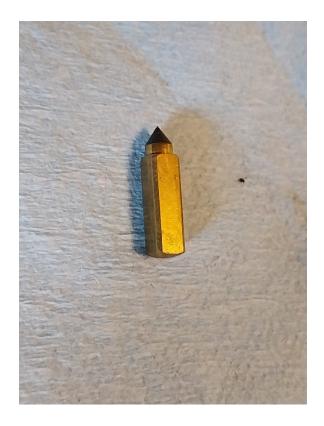

# SOLUTION TO THE STUCK NEEDLE SYNDROME

By Alan Fairclough & Stephanie Oehrlein

My 1926 Tudor, *Pretty Boy Floyd*, has been suffering from carburetor woes for quite a while. It runs out of fuel, and when I took the carb off and took it apart, it was apparent the fuel metering valve was stuck solid. I ordered a kit from Lang's, but the new style fuel kit was back ordered.

I got the old-style rubber tipped needle and socket kit instead. My existing new style ball valve socket was stuck solid with dirt and rust, with no way of taking it apart, so I was down to the only available option. The old-style needle was also sticking in the closed position, and it would take a few gentle taps with my hammer to dislodge the pin and get fuel flowing again.

I decided I would improve on the NH carb for my T by adding a bail.

I took the existing needle and carefully drilled a 1/16" hole in the lower end of the needle body. I then made a wire bail to hang below the needle. The stirrup of the bail is hooked below the tang on the float, so when the float drops down as the fuel level gets lower, it pulls the needle down off the seat and prevents it from sticking. The bail is thin steel wire and small enough to not affect the movement of the needle and close enough, so that the engine does not run out of gas before the float pulls the needle down.