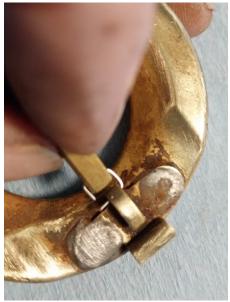

I decided I would improve on the NH carb for my T by adding a bail.

I took the existing needle and carefully drilled a 1/16" hole in the lower end of the needle body. I then made a wire bail to hang below the needle. The stirrup of the bail is hooked below the tang on the float, so when the float drops down as the fuel level gets lower, it pulls the needle down off the seat and prevents it from sticking. The bail is thin steel wire and small enough to not affect the movement of the needle and close enough, so that the engine does not run out of gas before the float pulls the needle down.

#### THE FLIVVER FLASH

The first test was a dry test. Before the repair: I held the carb upside down and blew through the fuel inlet, and the needle was seated, no air flow. I turned the carb right side up and repeated the test, and the needle remained stuck. Tapping the carb upside down with a hammer managed to dislodge the needle and allow flow.