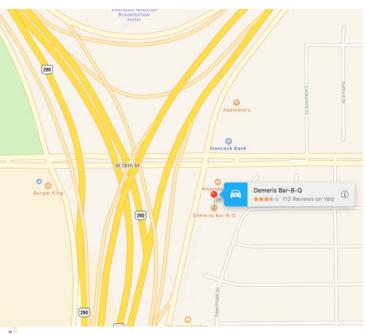

#### **Directions to Demeris BBQ**

From the east or west on I-10 or the south side of downtown, take the I-610 West Loop North and get off at the 18th Street Exit. Demeris BBQ will be immediately on the right after Houston Garden Nursery.

From the west on Highway 290, exit at Mangum and turn right to 18th Street. At 18th, turn left, cross under West Loop and turn into the Whataburger parking lot on the right. Proceed to Demeris BBQ after the Whataburger.

From the north on I-45, take the 610 North Loop West around to the I-610 West Loop South to the Hempstead Highway exit. Make a U-turn under I-610 and proceed north on the frontage road to just before 18th Street, Demeris BBQ will be on your right after Houston Garden Center.