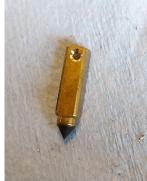

I decided I would improve on the NH carb for my T by adding a bail.

I took the existing needle and carefully drilled a 1/16" hole in the lower end of the needle body. I then made a wire bail to hang below the needle. The stirrup of the bail is hooked below the tang on the float, so when the float drops down as the fuel level gets lower, it pulls the needle down off the seat and prevents it from sticking. The bail is thin steel wire and small enough to not affect the movement of the needle and close enough, so that the engine does not run out of gas before the float pulls the needle down.