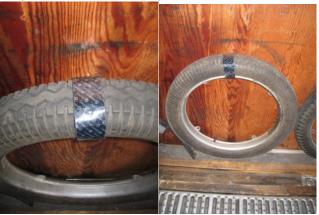

# SPARE TIRE IN-TRAILER WALL MOUNT WITH VELCRO

By Don Demio

With the use of a piece of Velcro 2" wide X 18" long and a ¼" X 1 ¼ fender washer, a 30 X 3 ½ Model T spare tire can be mounted inside a trailer wall.

The advantage to this system is the ease of mounting and dismounting the tire repeatedly. When the spare tire is mounted upright on the trailer floor, it is secure, and an inexpensive way to store and transport it.

A package of 2" X 5' Velcro can be found at Walmart stores for \$8.47. This is not a product endorsement.