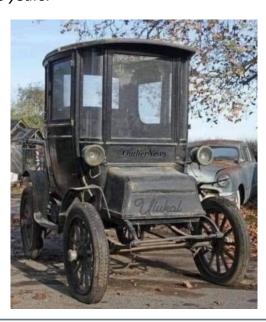

#### THE FLIVVER FLASH

Clara Ford drove a 1914 Detroit Electric that is on public display in <u>The Henry Ford Museum</u>. They bring it out and put it on public display at the <u>Old Car Festival</u>.

# 1914 Detroit Electric Model 47 Brougham, Personal Car of Clara Ford

Jay Leno has a restored 1909 Baker Electric that looks very similar, and published on YouTube at: <u>Jay Leno's Baker Electric Car</u> (YouTube.com)