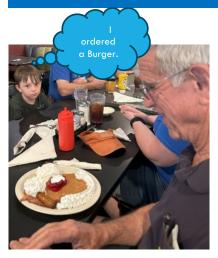

#### THE FLIVVER FLASH

The look on the young man's face when Denny's happy pancakes were delivered says it all ... ok, maybe that was what I was thinking

For a little evening entertainment, a group of Model Ts gathered at the Whitehall Groceries to decorate in celebration of Queen Eleanore's 90<sup>th</sup> birthday celebration.