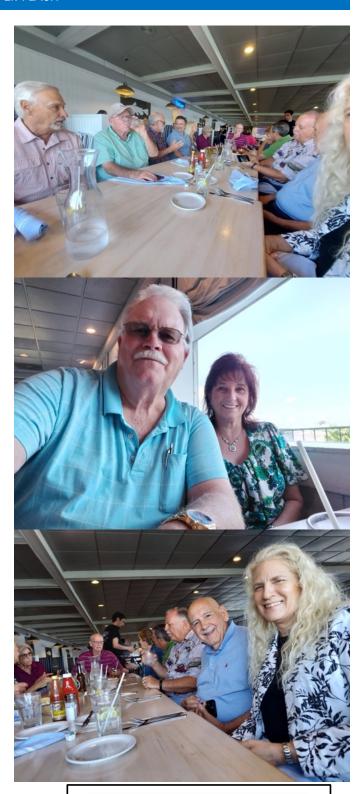

## June Monument Inn Dinner

Photos by Dave Lucas & friends

Sixteen members of the Space City Ts of Houston, Texas joined for dinner at The Monument Inn at 4406 Independence Pkwy, La Porte, TX 77571 in June. It is located near the San Jacinto Monument. This was a "practice run" as the club's annual Christmas Party will be held here this year. Save the date for Sunday, December 8<sup>th</sup>.