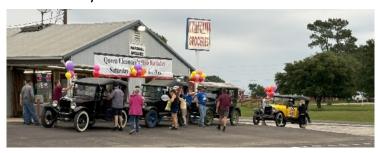

#### **Tour to Road Test Model T**

I was lucky enough for Vivian and I to join a group of Model Ts for a small tour around the Navasota and Magnolia area. This gave the car a real road test after all the repairs made over the last year. The route included some non-paved roads and going up and down hills. The car struggled on some of the hills but made it up them all. I am proud to say overall the car was fantastic. Here, the participating cars are parked outside the Magnolia Diner to refuel our bodies for lunch.