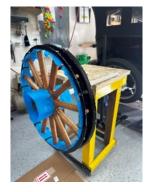

#### **Replacing Wood Spokes:**

As part 5 went to press, I was awaiting delivery of one wheel from Stutzman Wheel Shop, LTD (33656 CR 12 Baltic, OH 43804 - Ph. 330-897-1391 should anyone desire to contact Noah). Just a reminder, I had one rim with a wobble I could not fix. I asked Noah, what did I do wrong? He said the spokes were too tight for the rim, causing extra pressure and pushing the rim out of shape. Noah's process is to measure each rim and then cut the spokes to fit, as all Model T rims are not of equal size.

The wheel received from Stutzman was

incredibly well done. The spokes were already sanded smooth and ready for finishing. All I did was tape the painted rim and hub to keep stain and varnish off the black paint.

As you can see, I mounted

the rim so it could be spun to make applying the varnish easier. One might ask, would I

replace the spokes myself again? Well, doing it myself did save money and was a fantastic learning experience. So yes, I would do it again. I know to check for wobble and some

techniques for correcting. But the wheel from Stutzman was nice and saved all the sanding time. So, if you want to save time and effort, send the wheels off to Stutzman.