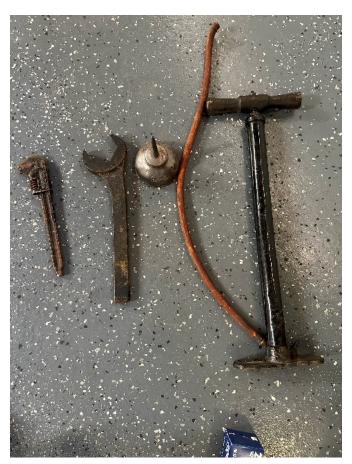

I did find goodies to take home, including tools with the Ford script like a monkey wrench, oil can and tire pump. The exhaust pack nut wrench does not have the Ford script but is the correct size. Having the exhaust pipe separate from the manifold in the past, a pack nut wrench will be a handy addition to the toolbox. The tire pump actually pumps air.