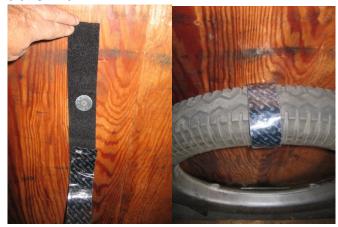

# SPARE TIRE IN-TRAILER WALL MOUNT WITH VELCRO

By Don Demio

With the use of a piece of Velcro 2" wide X 18" long and a ¼" X 1 ¼ fender washer, a 30 X 3 ½ Model T spare tire can be mounted inside a trailer wall.

The advantage to this system is the ease of mounting and dismounting the tire repeatedly. When the spare tire is mounted upright on the trailer floor, it is secure, and an inexpensive way to store and transport it.

A package of 2" X 5' Velcro can be found at Walmart stores for \$8.47. This is not a product endorsement.